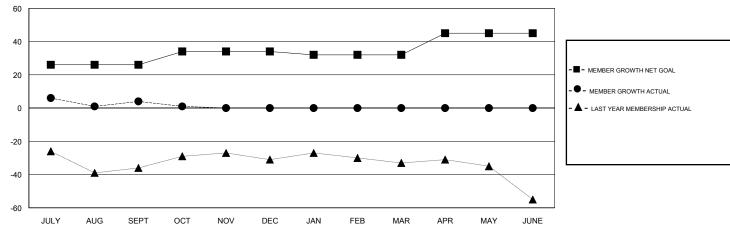

## GOALS AND ACTUAL MEMBERS CUMULATIVE

| DROPPED CLUBS: 0  DROPPED MEMBERS |    | 17 CLUBS OF 40 ADDED 1 OR MORE<br>NEW MEMBERS | GENDER DISTRIBUTION  MALE 867 (78.46%)  FEMALE 238 (21.54%)  Women Percentage Fiscal Year Goal: 24% |     |  |
|-----------------------------------|----|-----------------------------------------------|-----------------------------------------------------------------------------------------------------|-----|--|
| DECEASED                          | 8  | CLICK HERE FOR CUMULATIVE                     | TOTAL FAMILY UNIT MEMBERS                                                                           |     |  |
| CLUB CANCELLED                    | 0  | MEMBERSHIP DATA                               |                                                                                                     | 400 |  |
| OTHER                             | 26 |                                               | FAMILY MEMBERS PAYING HALF  DUES                                                                    | 102 |  |
| TOTAL                             | 34 |                                               |                                                                                                     |     |  |